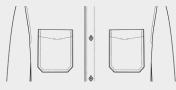

#### Fabric recommendation

X-Large Pkt w Flap & Button (Left & Right)

Sq. w Flap & Btn w Side Access Opening

NEW ARRIVALS HUNTING JACKETS

2B Stand Up Collar w Detachable Hood

2B Adjustable Wide Cuff

Unconstructed (no shoulder pad)