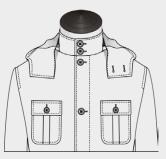

#### Fabric recommendation

X-Large Pkt w Flap & Button (Left & Right)

Sq. w Flap & Btn w Side Access Opening

NEW ARRIVALS HUNTING JACKETS

2B Stand Up Collar w Detachable Hood

2B Adjustable Wide Cuff

Unconstructed (no shoulder pad)

Removable Belt w Sewn-In Loops & buckle

Shoulder Epaulettes

Mitered Patch w Pointed Flap & Btn

NEW ARRIVALS HUNTING JACKETS

TRANDS

Internal Draw String