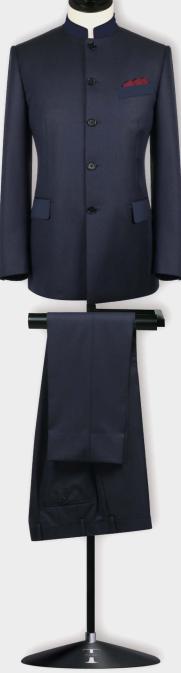

One-piece Collar+Neckband Collar point 7.7cm | 3" Back height 4.8cm | 1 7/8"

Notch w Low Gorge

NEW ARRIVALS SUITS

Notch Lapel

5B Mandarin Collar

-0 -0

Medium Inverted Vent w 2 Fastening Buttons

Gauntlet Cuff w No Button