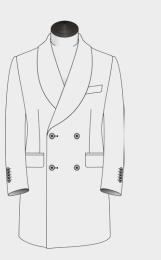

4 Btn Double Breasted Shawl Collar

Isong Tab w 1 Btn

Round Patch w Flap

FW20 NEW ARRIVALS **OVERCOATS** 

TRANDS

Pea coat Jetted w Side Access

Long Tab w 1 Btn

2 Fastening Buttons