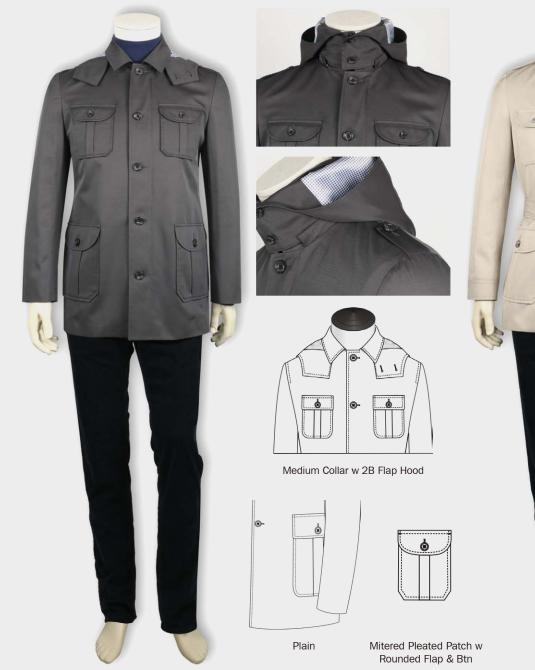

### Fabric recommendation

TT013

2B Stand Up Collar w 2B Flap Hood

<u>FW20</u>

NEW ARRIVALS HUNTING JACKETS