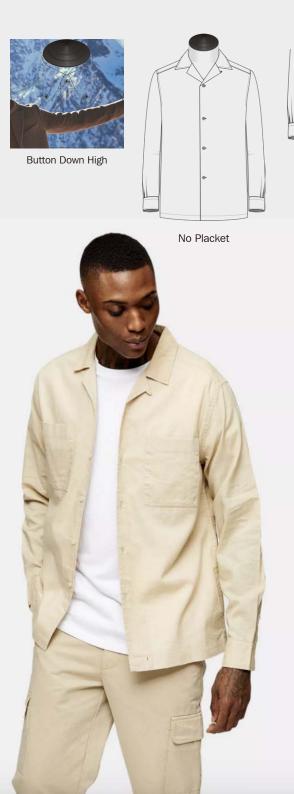

FW20 NEW ARRIVALS OVERCOATS& TRENCHCOATS

TRANDS

TRANDS

3 Pleats

Single 1Btn

Sq. w Box Pleat, Pointed Flap & Btn w Side Access Opening

Long Sleeves without Placket

### Fabric recommendation

Button Down Single 1Btn

Mitred w Box Pleat, Pointed Flap & Btn (Left & Right)

Welted Side Access

Camp Collar

Sq. w Box Pleat, Pointed Flap & Btn w Side Access Opening

**FW20** NEW ARRIVALS CASUAL SHIRTS