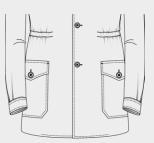

#### Fabric recommendation

X-Large Pkt w Flap & Button (Left & Right)

Sq. w Flap & Btn w Side Access Opening

NEW ARRIVALS HUNTING JACKETS

2B Stand Up Collar w Detachable Hood

2B Adjustable Wide Cuff

Unconstructed (no shoulder pad)

Removable Belt w Sewn-In Loops & buckle

Shoulder Epaulettes

Mitered Patch w Pointed Flap & Btn

NEW ARRIVALS HUNTING JACKETS

TRANDS

Internal Draw String