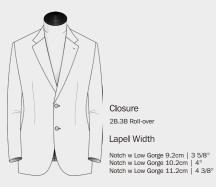

One-piece Collar+Neckband Collar point 7.7cm | 3" Back height 4.8cm | 1 7/8"

Notch w Low Gorge

NEW ARRIVALS SUITS

Notch Lapel

5B Mandarin Collar

-0 -0

Medium Inverted Vent w 2 Fastening Buttons

Gauntlet Cuff w No Button