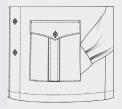

#### Fabric recommendation

X-Large Pkt w Flap & Button (Left & Right)

Sq. w Flap & Btn w Side Access Opening

NEW ARRIVALS HUNTING JACKETS

2B Stand Up Collar w Detachable Hood

2B Adjustable Wide Cuff

Unconstructed (no shoulder pad)

Removable Belt w Sewn-In Loops & buckle

Shoulder Epaulettes

Mitered Patch w Pointed Flap & Btn

NEW ARRIVALS HUNTING JACKETS

TRANDS

Internal Draw String