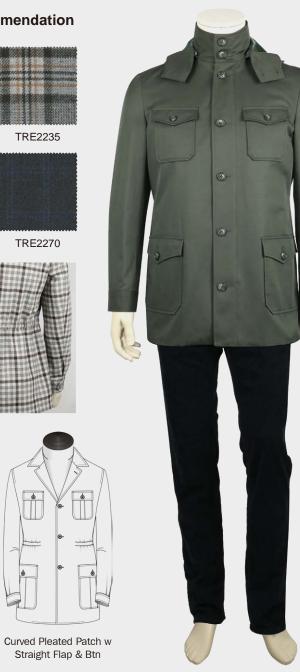

#### Fabric recommendation

X-Large Pkt w Flap & Button (Left & Right)

Sq. w Flap & Btn w Side Access Opening

NEW ARRIVALS HUNTING JACKETS

2B Stand Up Collar w Detachable Hood

2B Adjustable Wide Cuff

Unconstructed (no shoulder pad)