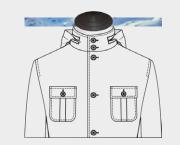

#### Fabric recommendation

X-Large Pkt w Flap & Button (Left & Right)

Sq. w Flap & Btn w Side Access Opening

NEW ARRIVALS HUNTING JACKETS

2B Stand Up Collar w Detachable Hood

2B Adjustable Wide Cuff

Unconstructed (no shoulder pad)

Removable Belt w Sewn-In Loops & buckle

Shoulder Epaulettes

Mitered Patch w Pointed Flap & Btn

NEW ARRIVALS HUNTING JACKETS

TRANDS

Internal Draw String