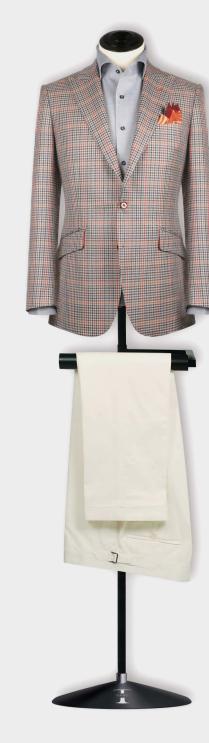

One-piece Collar+Neckband Collar point 7.7cm | 3" Back height 4.8cm | 1 7/8"

Notch w Low Gorge

NEW ARRIVALS SUITS

Notch Lapel

5B Mandarin Collar

-0 -0

Medium Inverted Vent w 2 Fastening Buttons

Gauntlet Cuff w No Button