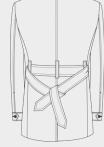

Removable Belt w Sewn-In Loops & buckle

Shoulder Epaulettes

Mitered Patch w Pointed Flap & Btn

NEW ARRIVALS HUNTING JACKETS

TRANDS

Internal Draw String

## Fabric recommendation

TR9105

2

商

Shoulder Epaulettes Removable Belt w Sewn-In Loops