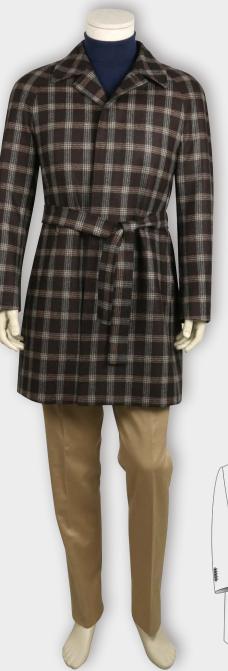

4 Btn Double Breasted Shawl Collar

Isong Tab w 1 Btn

Round Patch w Flap

FW20 NEW ARRIVALS **OVERCOATS** 

TRANDS

Pea coat Jetted w Side Access

Long Tab w 1 Btn

2 Fastening Buttons

FW20 NEW ARRIVALS OVERCOATS& TRENCHCOATS

TRANDS

TRANDS

3 Pleats

Single 1Btn

Sq. w Box Pleat, Pointed Flap & Btn w Side Access Opening

Long Sleeves without Placket