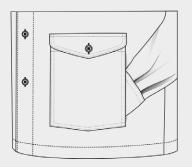

#### Fabric recommendation

X-Large Pkt w Flap & Button (Left & Right)

Sq. w Flap & Btn w Side Access Opening

NEW ARRIVALS HUNTING JACKETS

2B Stand Up Collar w Detachable Hood

2B Adjustable Wide Cuff

Unconstructed (no shoulder pad)