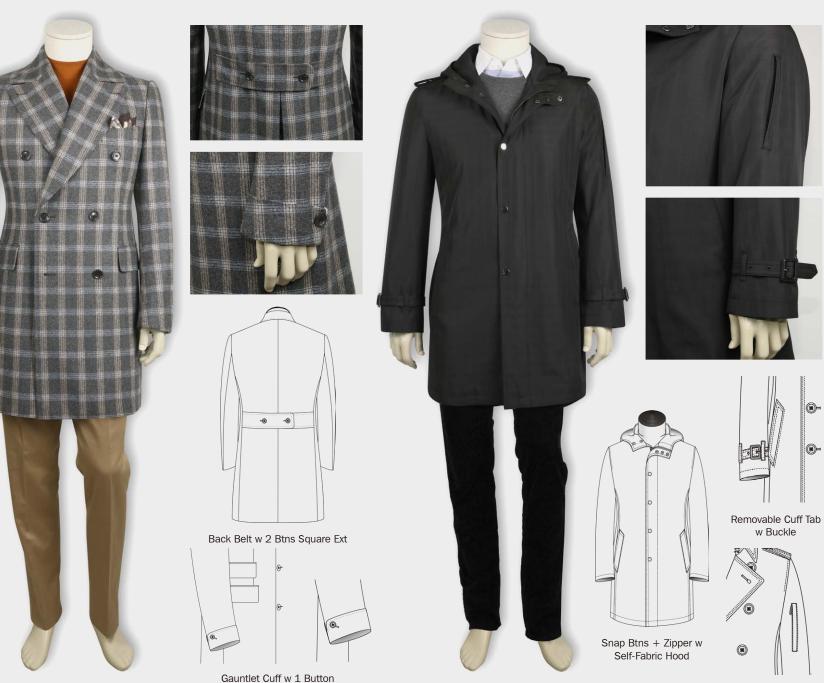

4 Btn Double Breasted Shawl Collar

Isong Tab w 1 Btn

Round Patch w Flap

FW20 NEW ARRIVALS **OVERCOATS** 

TRANDS

Pea coat Jetted w Side Access

Long Tab w 1 Btn

2 Fastening Buttons

FW20 NEW ARRIVALS OVERCOATS& TRENCHCOATS

TRANDS

TRANDS

3 Pleats

Single 1Btn

Sq. w Box Pleat, Pointed Flap & Btn w Side Access Opening

Long Sleeves without Placket