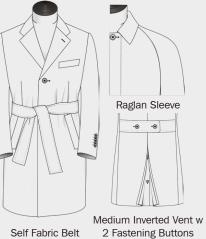

One-piece Collar+Neckband Collar point 7.7cm | 3" Back height 4.8cm | 1 7/8"

Notch w Low Gorge

NEW ARRIVALS SUITS

Notch Lapel

5B Mandarin Collar

-0 -0

Medium Inverted Vent w 2 Fastening Buttons

Gauntlet Cuff w No Button

4 Btn Double Breasted Shawl Collar

Isong Tab w 1 Btn

Round Patch w Flap

FW20 NEW ARRIVALS **OVERCOATS** 

TRANDS

Pea coat Jetted w Side Access

Long Tab w 1 Btn

2 Fastening Buttons

FW20 NEW ARRIVALS OVERCOATS& TRENCHCOATS

TRANDS

TRANDS

3 Pleats

Single 1Btn

Sq. w Box Pleat, Pointed Flap & Btn w Side Access Opening

Long Sleeves without Placket