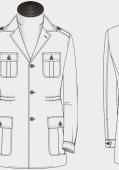

Removable Belt w Sewn-In Loops & buckle

Shoulder Epaulettes

Mitered Patch w Pointed Flap & Btn

NEW ARRIVALS HUNTING JACKETS

TRANDS

Internal Draw String

## Fabric recommendation

TR9105

2

商

Shoulder Epaulettes Removable Belt w Sewn-In Loops