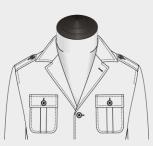

#### Fabric recommendation

X-Large Pkt w Flap & Button (Left & Right)

Sq. w Flap & Btn w Side Access Opening

NEW ARRIVALS HUNTING JACKETS

2B Stand Up Collar w Detachable Hood

2B Adjustable Wide Cuff

Unconstructed (no shoulder pad)