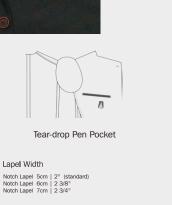

One-piece Collar+Neckband Collar point 7.7cm | 3" Back height 4.8cm | 1 7/8"

Notch w Low Gorge

NEW ARRIVALS SUITS

Notch Lapel

5B Mandarin Collar

-0 -0

Medium Inverted Vent w 2 Fastening Buttons

Gauntlet Cuff w No Button