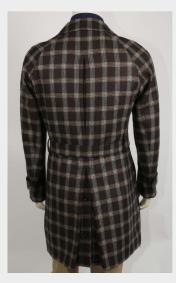

4 Btn Double Breasted Shawl Collar

Isong Tab w 1 Btn

Round Patch w Flap

FW20 NEW ARRIVALS **OVERCOATS** 

TRANDS

Pea coat Jetted w Side Access

Long Tab w 1 Btn

2 Fastening Buttons

FW20 NEW ARRIVALS OVERCOATS& TRENCHCOATS

TRANDS

TRANDS

3 Pleats

Single 1Btn

Sq. w Box Pleat, Pointed Flap & Btn w Side Access Opening

Long Sleeves without Placket