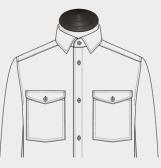

#### Fabric recommendation

X-Large Pkt w Flap & Button (Left & Right)

Sq. w Flap & Btn w Side Access Opening

NEW ARRIVALS HUNTING JACKETS

2B Stand Up Collar w Detachable Hood

2B Adjustable Wide Cuff

Unconstructed (no shoulder pad)