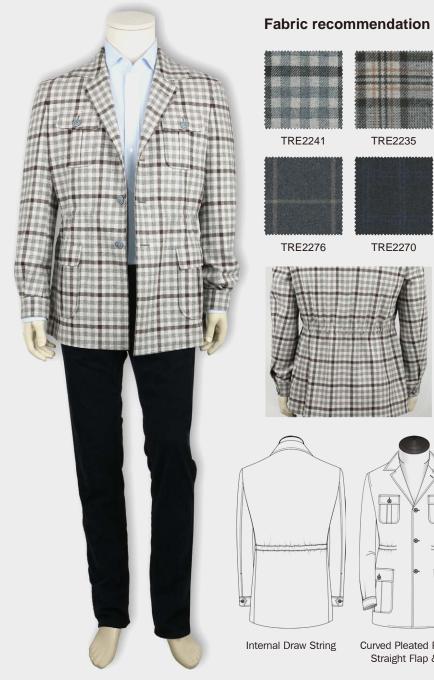

Removable Belt w Sewn-In Loops & buckle

Shoulder Epaulettes

Mitered Patch w Pointed Flap & Btn

NEW ARRIVALS HUNTING JACKETS

TRANDS

Internal Draw String

### Fabric recommendation

TT013

2B Stand Up Collar w 2B Flap Hood

<u>FW20</u>

NEW ARRIVALS HUNTING JACKETS