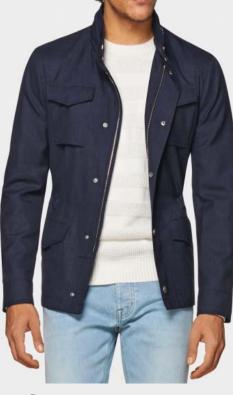

#### Fabric recommendation

X-Large Pkt w Flap & Button (Left & Right)

Sq. w Flap & Btn w Side Access Opening

NEW ARRIVALS HUNTING JACKETS

2B Stand Up Collar w Detachable Hood

2B Adjustable Wide Cuff

Unconstructed (no shoulder pad)

Removable Belt w Sewn-In Loops & buckle

Shoulder Epaulettes

Mitered Patch w Pointed Flap & Btn

NEW ARRIVALS HUNTING JACKETS

TRANDS

Internal Draw String