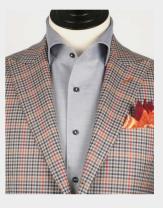

One-piece Collar+Neckband Collar point 7.7cm | 3" Back height 4.8cm | 1 7/8"

Notch w Low Gorge

NEW ARRIVALS SUITS

Notch Lapel

5B Mandarin Collar

-0 -0

Medium Inverted Vent w 2 Fastening Buttons

Gauntlet Cuff w No Button