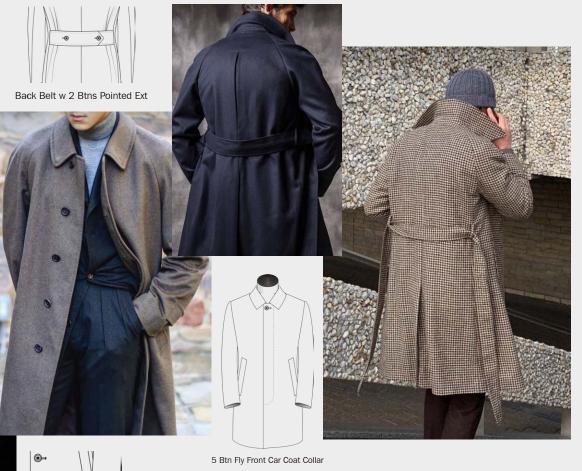

4 Btn Double Breasted Shawl Collar

Isong Tab w 1 Btn

Round Patch w Flap

FW20 NEW ARRIVALS **OVERCOATS** 

TRANDS

Pea coat Jetted w Side Access

Long Tab w 1 Btn

2 Fastening Buttons

FW20 NEW ARRIVALS OVERCOATS& TRENCHCOATS

TRANDS

TRANDS

3 Pleats

Single 1Btn

Sq. w Box Pleat, Pointed Flap & Btn w Side Access Opening

Long Sleeves without Placket