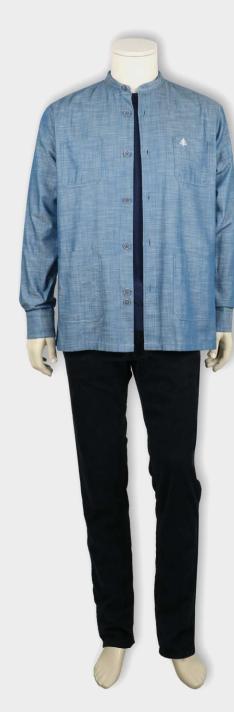

### Fabric recommendation

Button Down Single 1Btn

Mitred w Box Pleat, Pointed Flap & Btn (Left & Right)

Welted Side Access

Camp Collar

Sq. w Box Pleat, Pointed Flap & Btn w Side Access Opening

**FW20** NEW ARRIVALS CASUAL SHIRTS

Fabric recommendation

TSHL231 TSHL217 TSHL237 TSHT267

Mao Low 2cm

Mitred with Pointed Welt Stitching (Left & Right)