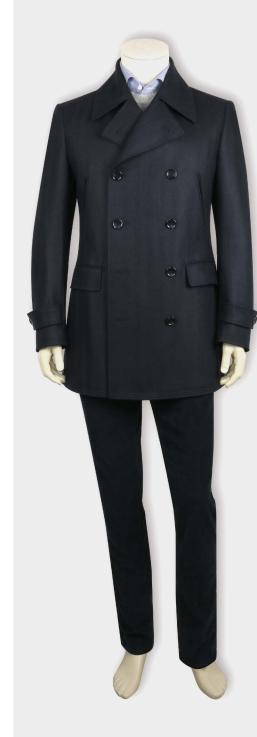

4 Btn Double Breasted Shawl Collar

Isong Tab w 1 Btn

Round Patch w Flap

FW20 NEW ARRIVALS **OVERCOATS** 

TRANDS

Pea coat Jetted w Side Access

Long Tab w 1 Btn

2 Fastening Buttons

FW20 NEW ARRIVALS OVERCOATS& TRENCHCOATS

TRANDS

TRANDS

3 Pleats

Single 1Btn

Sq. w Box Pleat, Pointed Flap & Btn w Side Access Opening

Long Sleeves without Placket