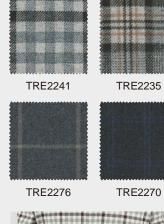

#### Fabric recommendation

X-Large Pkt w Flap & Button (Left & Right)

Sq. w Flap & Btn w Side Access Opening

NEW ARRIVALS HUNTING JACKETS

2B Stand Up Collar w Detachable Hood

2B Adjustable Wide Cuff

Unconstructed (no shoulder pad)

Removable Belt w Sewn-In Loops & buckle

Shoulder Epaulettes

Mitered Patch w Pointed Flap & Btn

NEW ARRIVALS HUNTING JACKETS

TRANDS

Internal Draw String