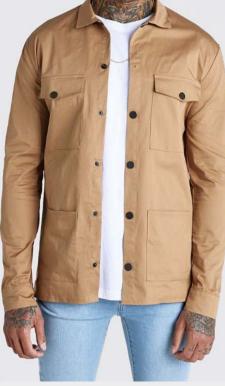

#### Fabric recommendation

X-Large Pkt w Flap & Button (Left & Right)

Sq. w Flap & Btn w Side Access Opening

NEW ARRIVALS HUNTING JACKETS

2B Stand Up Collar w Detachable Hood

2B Adjustable Wide Cuff

Unconstructed (no shoulder pad)

Removable Belt w Sewn-In Loops & buckle

Shoulder Epaulettes

Mitered Patch w Pointed Flap & Btn

NEW ARRIVALS HUNTING JACKETS

TRANDS

Internal Draw String