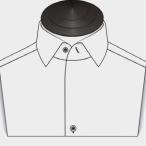

One-piece Collar+Neckband Collar point 7.7cm | 3" Back height 4.8cm | 1 7/8"

Notch w Low Gorge

NEW ARRIVALS SUITS

Notch Lapel

5B Mandarin Collar

-0 -0

Medium Inverted Vent w 2 Fastening Buttons

Gauntlet Cuff w No Button