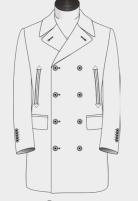

4 Btn Double Breasted Shawl Collar

Isong Tab w 1 Btn

Round Patch w Flap

FW20 NEW ARRIVALS **OVERCOATS** 

TRANDS

Pea coat Jetted w Side Access

Long Tab w 1 Btn

2 Fastening Buttons