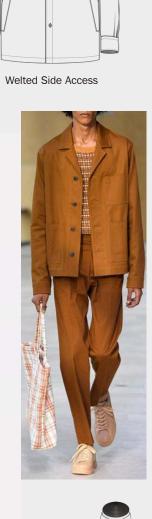

### Fabric recommendation

Button Down Single 1Btn

Mitred w Box Pleat, Pointed Flap & Btn (Left & Right)

Welted Side Access

Camp Collar

Sq. w Box Pleat, Pointed Flap & Btn w Side Access Opening

**FW20** NEW ARRIVALS CASUAL SHIRTS