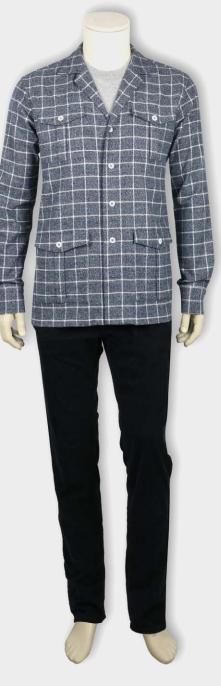

#### Fabric recommendation

X-Large Pkt w Flap & Button (Left & Right)

Sq. w Flap & Btn w Side Access Opening

NEW ARRIVALS HUNTING JACKETS

2B Stand Up Collar w Detachable Hood

2B Adjustable Wide Cuff

Unconstructed (no shoulder pad)