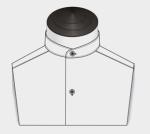

One-piece Collar+Neckband Collar point 7.7cm | 3" Back height 4.8cm | 1 7/8"

Notch w Low Gorge

NEW ARRIVALS SUITS

Notch Lapel

5B Mandarin Collar

-0 -0

Medium Inverted Vent w 2 Fastening Buttons

Gauntlet Cuff w No Button