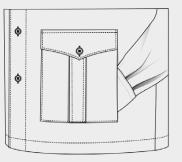

#### Fabric recommendation

X-Large Pkt w Flap & Button (Left & Right)

Sq. w Flap & Btn w Side Access Opening

NEW ARRIVALS HUNTING JACKETS

2B Stand Up Collar w Detachable Hood

2B Adjustable Wide Cuff

Unconstructed (no shoulder pad)