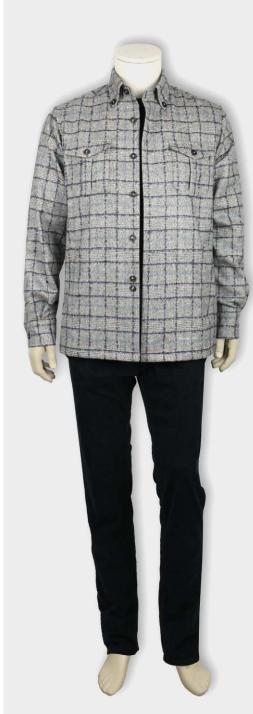

### Fabric recommendation

Button Down Single 1Btn

Mitred w Box Pleat, Pointed Flap & Btn (Left & Right)

Welted Side Access

Camp Collar

Sq. w Box Pleat, Pointed Flap & Btn w Side Access Opening

**FW20** NEW ARRIVALS CASUAL SHIRTS