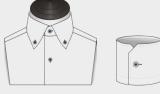

One-piece Collar+Neckband Collar point 7.7cm | 3" Back height 4.8cm | 1 7/8"

Notch w Low Gorge

NEW ARRIVALS SUITS

Notch Lapel

5B Mandarin Collar

-0 -0

Medium Inverted Vent w 2 Fastening Buttons

Gauntlet Cuff w No Button