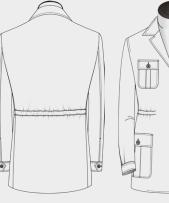

Removable Belt w Sewn-In Loops & buckle

Shoulder Epaulettes

Mitered Patch w Pointed Flap & Btn

NEW ARRIVALS HUNTING JACKETS

TRANDS

Internal Draw String