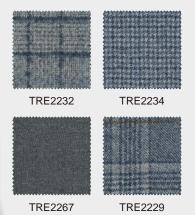

Fabric recommendation

TSHL231 TSHL217 TSHL237 TSHT267

Mao Low 2cm

Mitred with Pointed Welt Stitching (Left & Right)