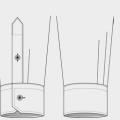

One-piece Collar+Neckband Collar point 7.7cm | 3" Back height 4.8cm | 1 7/8"

Notch w Low Gorge

NEW ARRIVALS SUITS

Notch Lapel

5B Mandarin Collar

-0 -0

Medium Inverted Vent w 2 Fastening Buttons

Gauntlet Cuff w No Button