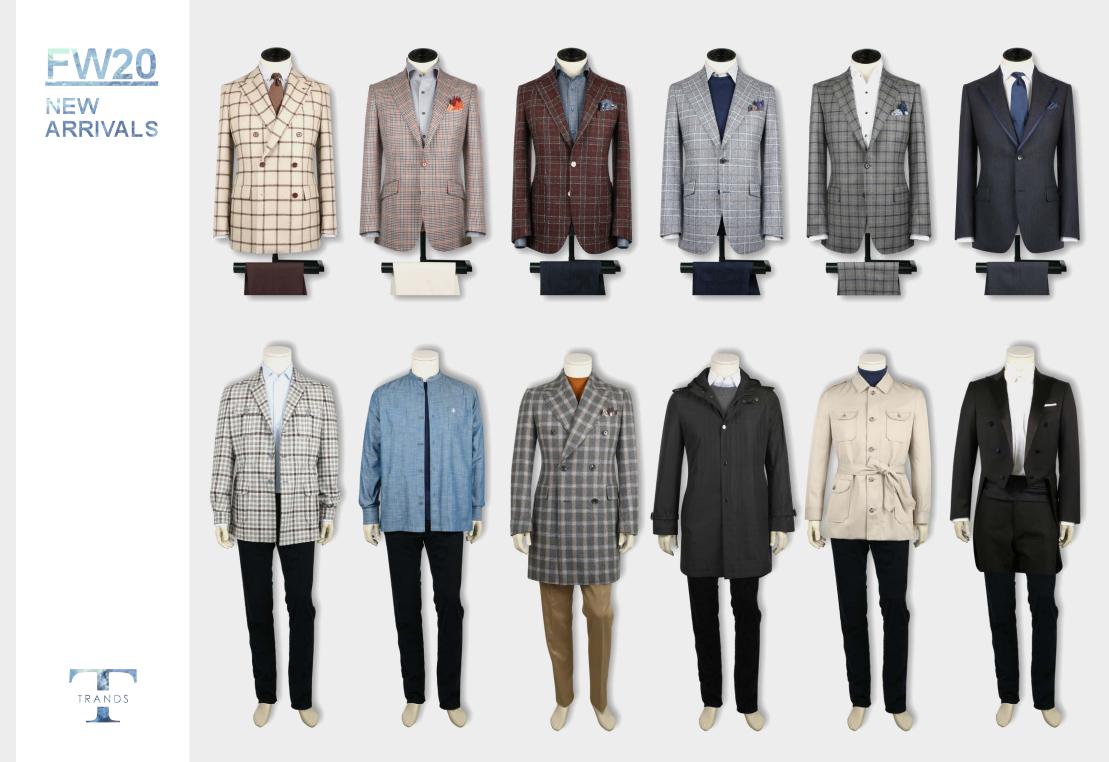

One-piece Collar+Neckband Collar point 7.7cm | 3" Back height 4.8cm | 1 7/8"

Notch w Low Gorge

NEW ARRIVALS SUITS

Notch Lapel

5B Mandarin Collar

-0 -0

Medium Inverted Vent w 2 Fastening Buttons

Gauntlet Cuff w No Button

4 Btn Double Breasted Shawl Collar

Isong Tab w 1 Btn

Round Patch w Flap

FW20 NEW ARRIVALS **OVERCOATS** 

TRANDS

Pea coat Jetted w Side Access

Long Tab w 1 Btn

2 Fastening Buttons

FW20 NEW ARRIVALS OVERCOATS& TRENCHCOATS

TRANDS

TRANDS

3 Pleats

Single 1Btn

Sq. w Box Pleat, Pointed Flap & Btn w Side Access Opening

Long Sleeves without Placket