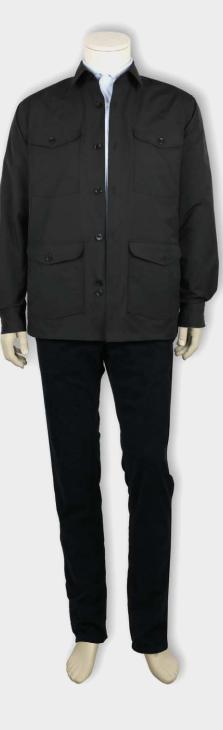

#### Fabric recommendation

X-Large Pkt w Flap & Button (Left & Right)

Sq. w Flap & Btn w Side Access Opening

NEW ARRIVALS HUNTING JACKETS

2B Stand Up Collar w Detachable Hood

2B Adjustable Wide Cuff

Unconstructed (no shoulder pad)

Removable Belt w Sewn-In Loops & buckle

Shoulder Epaulettes

Mitered Patch w Pointed Flap & Btn

NEW ARRIVALS HUNTING JACKETS

TRANDS

Internal Draw String