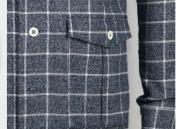

#### Fabric recommendation

X-Large Pkt w Flap & Button (Left & Right)

Sq. w Flap & Btn w Side Access Opening

NEW ARRIVALS HUNTING JACKETS

2B Stand Up Collar w Detachable Hood

2B Adjustable Wide Cuff

Unconstructed (no shoulder pad)