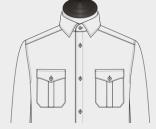

#### Fabric recommendation

X-Large Pkt w Flap & Button (Left & Right)

Sq. w Flap & Btn w Side Access Opening

NEW ARRIVALS HUNTING JACKETS

2B Stand Up Collar w Detachable Hood

2B Adjustable Wide Cuff

Unconstructed (no shoulder pad)